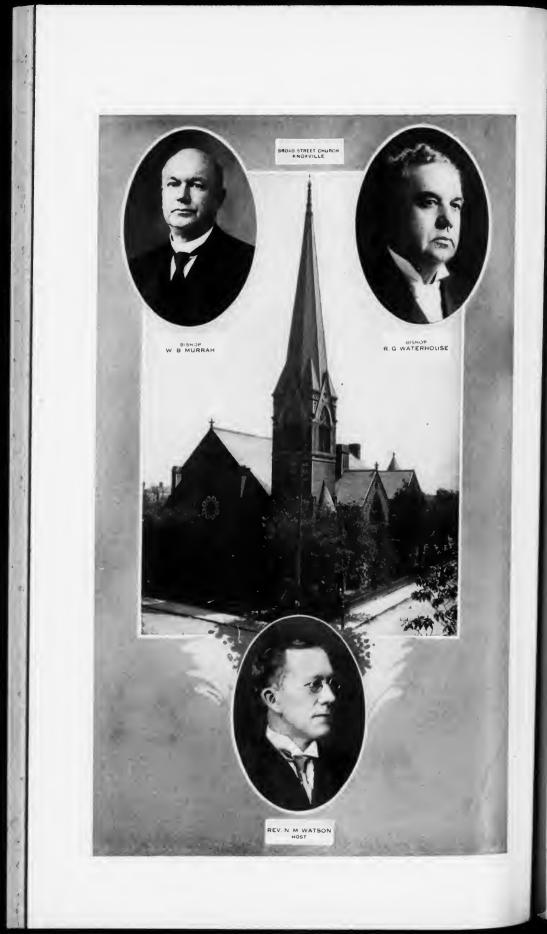

# METHODIST EPISCOPAL CHURCH, SOUTH

NINETY-SECOND SESSION

HELD AT

KNOXVILLE, TENN., OCTOBER 6-12, 1915

| BISHOP W. B. MURRAH |   | • | • |   | • |   | • |   | • | • |   | President             |
|---------------------|---|---|---|---|---|---|---|---|---|---|---|-----------------------|
| LLEV. J. A. BURROW  |   |   |   |   |   |   |   |   |   |   |   | Secretary             |
| REV. E. A. SHUGART  | • |   |   |   |   |   |   |   |   |   |   | Assistant Secretary   |
| REV. J. S. FRENCH . |   |   |   |   |   |   |   |   |   |   |   | Assistant Secretary   |
| REV. E. F. KAHLE .  |   |   |   |   |   |   |   |   |   |   |   | Assistant Secretary   |
| REV. J. H. UMBERGER |   |   |   |   |   |   |   |   |   |   |   | Statistical Secretary |
| REV. E. W. DEAN .   |   |   |   |   |   |   |   |   |   |   |   | Statistical Secretary |
| REV. G. F. THOMAS . |   | • |   | • |   | • |   | • |   |   | • | Statistical Secretary |

# METHODIST EPISCOPAL CHURCH, SOUTH

NINETY-SECOND SESSION

HELD AT

KNOXVILLE, TENN., OCTOBER 6-12, 1915

| BISHOP W. B. MURRAH | I | • | • | • |   | • | • | • | President             |
|---------------------|---|---|---|---|---|---|---|---|-----------------------|
| REV. J. A. BURROW   |   |   |   |   |   |   |   |   | Secretary             |
| REV. E. A. SHUGART  |   |   |   |   |   |   |   |   | Assistant Secretary   |
| REV. J. S. FRENCH   |   |   |   |   |   |   |   |   | Assistant Secretary   |
| REV. E. F. KAHLE .  |   |   | • | • |   |   |   | • | Assistant Secretary   |
| REV. J. H. UMBERGER |   |   |   |   |   |   |   |   | Statistical Secretary |
| REV. E. W. DEAN .   |   |   |   |   |   |   |   |   | Statistical Secretary |
| Rev. G. F. THOMAS   | • |   |   |   | • |   |   |   | Statistical Secretary |